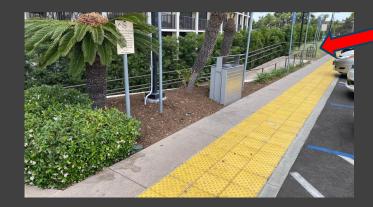

#### Front exterior access ramp to 1<sup>st</sup> FL, Parking & North Elevators

Access to & from the 1<sup>st</sup> FL to North Elevators, Pools, Fitness Center & Marina Pathway